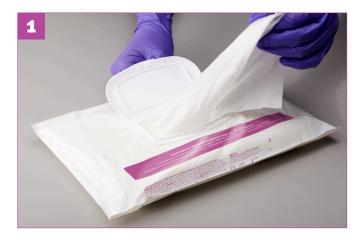

## for Ultrasound

Disinfectant wipes for skin surface probes and ultrasound stations

Take one Tristel Solo for Ultrasound disinfectant wipe.

Use the wipe to disinfect the skin surface probe. Use another wipe to disinfect the monitor, keyboard, probe holders and cables.