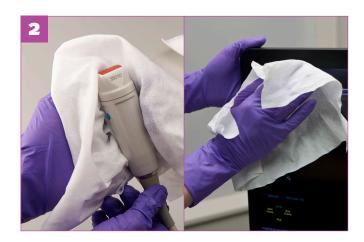

## for Ultrasound

Disinfectant wipes for skin surface probes and ultrasound stations

Take one Tristel Solo for Ultrasound disinfectant wipe.

Use the wipe to disinfect the skin surface probe. Use another wipe to disinfect the monitor, keyboard, probe holders and cables.

Leave surfaces to dry to ensure a minimum contact time of two minutes.