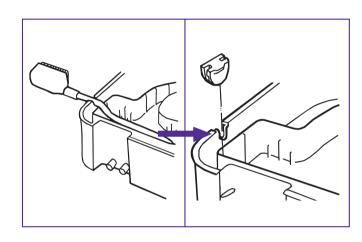

### Step 5

Any cables and parts of the instrument that cannot be submerged, should exit Stella through the designated cut-outs in the side walls of the Base; otherwise leave the rubber grommets in place.