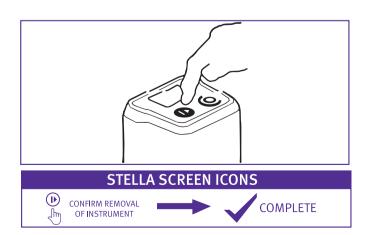

# Step 10

Press the OK button to confirm removal of the instrument and to acknowledge that the cycle is complete.

Pre-clean instruments and devices thoroughly.