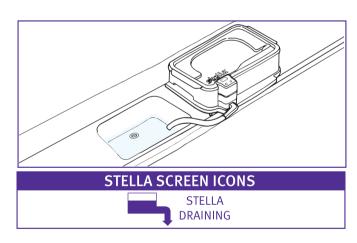

# Step 9

After five minutes Stella drains the disinfectant automatically. When the Stella Base is empty, there is an audible reminder that the cycle is complete.