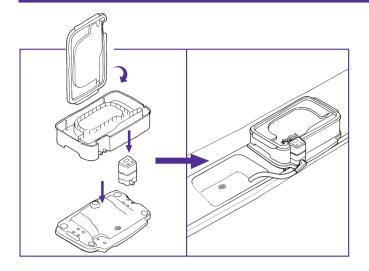

# High-level disinfection with Tristel Fuse for Stella

Assemble Stella on a level surface using Stella cradle, close to a sink.

### Step 4

Add the pre-cleaned instrument and small parts tray into the inner instrument compartment of the Base.

### Step 5

Any cables and parts of the instrument that cannot be submerged, should exit Stella through the designated cut-outs in the side walls of the Base; otherwise leave the rubber grommets in place.