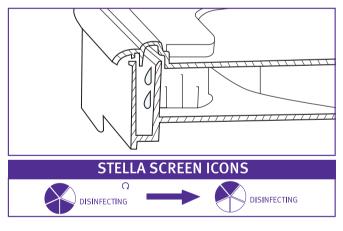

# Step 8

Place the Lid onto the Base. This will force water to flow over the side  $% \left\{ 1,2,\ldots ,n\right\}$ walls of the instrument compartment and create a complete seal. The Stella IQ displays the disinfecting segment automatically counting down five minutes.