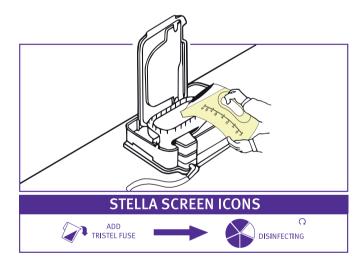

### Step 7

Pour the Tristel Fuse for Stella into the inner instrument compartment until the liquid overflows. Ensure you use all five litres of disinfectant. A beep confirms the start of the five minute cycle.

# Step 8

Place the Lid onto the Base. This will force water to flow over the side  $% \left\{ 1,2,\ldots ,n\right\}$ walls of the instrument compartment and create a complete seal. The Stella IQ displays the disinfecting segment automatically counting down five minutes.