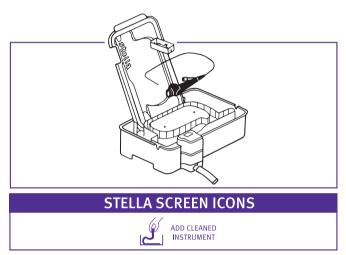

### Step 4

Add the pre-cleaned instrument and small parts tray into the inner instrument compartment of the Base.