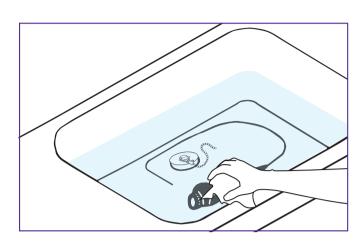

### Step 3

Push the 'ON' button on the Stella IQ, until you hear a sound. Follow the instructions on the Stella IQ.