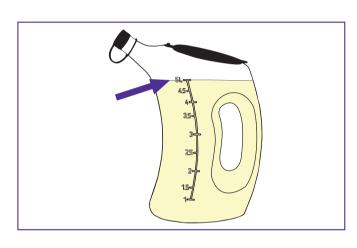

### Step 6

Make up five litres of Tristel Fuse for Stella disinfectant using ambient water. Read the user guide carefully.

Note: Do not use hot water.