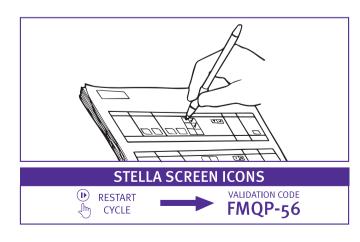

# Step 11

Record the validation code in the Patient's Notes or the Stella Quality Audit Trail Record Book. Stella IQ will store all information ready for download to your computer. A new cycle can immediately be started by pressing the OK button again. To turn off, press the OFF button on Stella